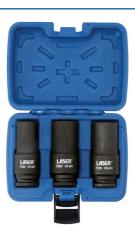

## Weighted Socket Set 1/2"D 3pc

A set of 3 counter-weighted 1/2"D sockets designed for the removal of very tight fixings. The increased weight designed into these sockets reduces impact losses, increasing the effective torque delivered by the impact gun.

## **Additional Information**

- · Designed specifically for stubborn and high torque crankshaft pulley fixings.
- · Applications include, but not limited to: Ford, GM, Honda, Jeep, Kia, Lexus, Mazda & Toyota vehicles.
- · Designed for high torque applications.
- Sizes: 17, 19 & 21mm x 1/2"D. Single Hex (6pt) profile. Length: 97mm.
- · Manufactured from chrome molybdenum steel for impact use.