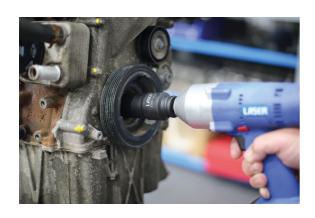

## Weighted Socket Set 1/2"D 3pc

A set of 3 counter-weighted 1/2"D sockets designed for the removal of very tight fixings. The increased weight designed into these sockets reduces impact losses, increasing the effective torque delivered by the impact gun.

## **Additional Information**

- · Designed specifically for stubborn and high torque crankshaft pulley fixings.
- · Applications include, but not limited to: Ford, GM, Honda, Jeep, Kia, Lexus, Mazda & Toyota vehicles.
- · Designed for high torque applications.
- Sizes: 17, 19 & 21mm x 1/2"D. Single Hex (6pt) profile. Length: 97mm.
- · Manufactured from chrome molybdenum steel for impact use.