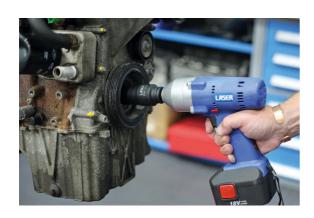

## Weighted Socket Set 1/2"D 3pc

A set of 3 counter-weighted 1/2"D sockets designed for the removal of very tight fixings. The increased weight designed into these sockets reduces impact losses, increasing the effective torque delivered by the impact gun.

## **Additional Information**

- · Designed specifically for stubborn and high torque crankshaft pulley fixings.
- · Applications include, but not limited to: Ford, GM, Honda, Jeep, Kia, Lexus, Mazda & Toyota vehicles.
- · Designed for high torque applications.
- Sizes: 17, 19 & 21mm x 1/2"D. Single Hex (6pt) profile. Length: 97mm.
- · Manufactured from chrome molybdenum steel for impact use.