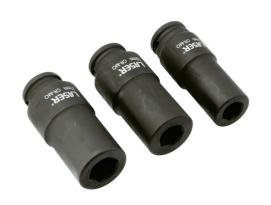

## Weighted Socket Set 1/2"D 3pc

A set of 3 counter-weighted 1/2"D sockets designed for the removal of very tight fixings. The increased weight designed into these sockets reduces impact losses, increasing the effective torque delivered by the impact gun.

## **Additional Information**

- · Designed specifically for stubborn and high torque crankshaft pulley fixings.
- · Applications include, but not limited to: Ford, GM, Honda, Jeep, Kia, Lexus, Mazda & Toyota vehicles.
- · Designed for high torque applications.
- Sizes: 17, 19 & 21mm x 1/2"D. Single Hex (6pt) profile. Length: 97mm.
- · Manufactured from chrome molybdenum steel for impact use.