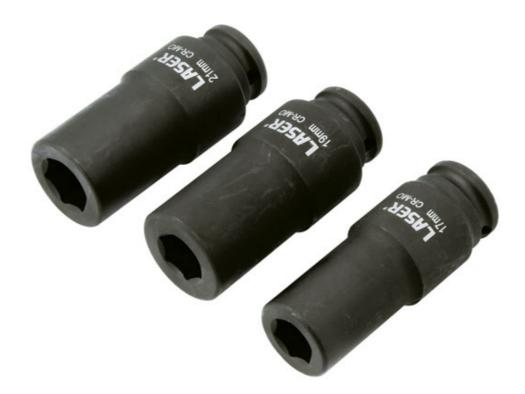

## Weighted Socket Set 1/2"D 3pc

A set of 3 counter-weighted 1/2"D sockets designed for the removal of very tight fixings. The increased weight designed into these sockets reduces impact losses, increasing the effective torque delivered by the impact gun.

## **Additional Information**

- · Designed specifically for stubborn and high torque crankshaft pulley fixings.
- · Applications include, but not limited to: Ford, GM, Honda, Jeep, Kia, Lexus, Mazda & Toyota vehicles.
- · Designed for high torque applications.
- Sizes: 17, 19 & 21mm x 1/2"D. Single Hex (6pt) profile. Length: 97mm.
- · Manufactured from chrome molybdenum steel for impact use.