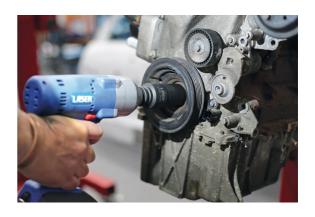

## Weighted Socket Set 1/2"D 3pc

A set of 3 counter-weighted 1/2"D sockets designed for the removal of very tight fixings. The increased weight designed into these sockets reduces impact losses, increasing the effective torque delivered by the impact gun.

## **Additional Information**

- · Designed specifically for stubborn and high torque crankshaft pulley fixings.
- · Applications include, but not limited to: Ford, GM, Honda, Jeep, Kia, Lexus, Mazda & Toyota vehicles.
- · Designed for high torque applications.
- Sizes: 17, 19 & 21mm x 1/2"D. Single Hex (6pt) profile. Length: 97mm.
- · Manufactured from chrome molybdenum steel for impact use.